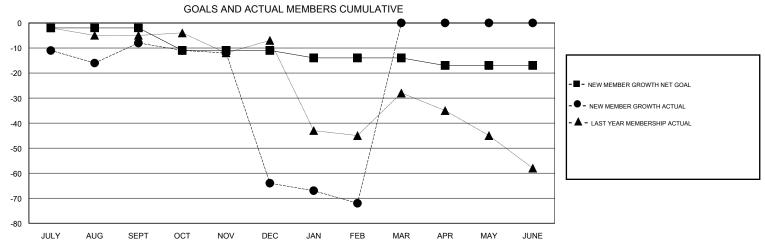

## MONTHLY MEMBERSHIP PROGRESS REPORT

District 11 D1

Results as of: 2/28/2017

0

0

APR/MAY/JUNE

-3

| DROPPED CLUBS: 1  DROPPED MEMBERS |          | 21 CLUBS OF 39 ADDED 1 OR MORE<br>NEW MEMBERS | GENDER DISTRIB  MALE  FEMALE    | UTION<br>859 (73.29%)<br>313 (26.71%) |     |
|-----------------------------------|----------|-----------------------------------------------|---------------------------------|---------------------------------------|-----|
| DECEASED                          | 15       | CLICK HERE FOR CUMULATIVE  MEMBERSHIP DATA    | TOTAL FAMILY UNIT MEMBERS       |                                       | 261 |
| CLUB CANCELLED OTHER              | 0<br>106 |                                               | FAMILY MEMBERS PAYING HALF DUES |                                       | 133 |
| TOTAL                             | 121      |                                               | 5020                            |                                       |     |