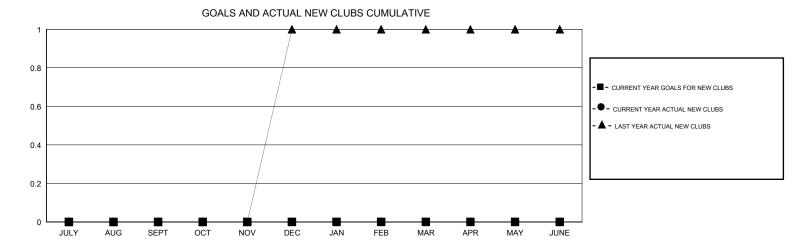

## MONTHLY MEMBERSHIP PROGRESS REPORT

District 11 D1

Results as of: 2/28/2017

0

0

APR/MAY/JUNE

-3

| DROPPED CLUBS: 1  DROPPED MEMBERS |          | 21 CLUBS OF 39 ADDED 1 OR MORE<br>NEW MEMBERS | GENDER DISTRIB  MALE  FEMALE    | UTION<br>859 (73.29%)<br>313 (26.71%) |     |
|-----------------------------------|----------|-----------------------------------------------|---------------------------------|---------------------------------------|-----|
| DECEASED                          | 15       | CLICK HERE FOR CUMULATIVE  MEMBERSHIP DATA    | TOTAL FAMILY UNIT MEMBERS       |                                       | 261 |
| CLUB CANCELLED OTHER              | 0<br>106 |                                               | FAMILY MEMBERS PAYING HALF DUES |                                       | 133 |
| TOTAL                             | 121      |                                               | 5020                            |                                       |     |