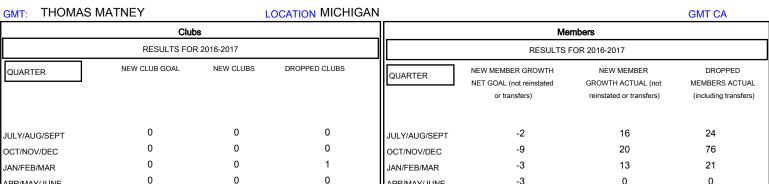

## MONTHLY MEMBERSHIP PROGRESS REPORT

District 11 D1

Results as of: 2/28/2017

0

0

APR/MAY/JUNE

-3

| DROPPED CLUBS: 1  DROPPED MEMBERS |          | 21 CLUBS OF 39 ADDED 1 OR MORE<br>NEW MEMBERS | GENDER DISTRIB  MALE  FEMALE    | UTION<br>859 (73.29%)<br>313 (26.71%) |     |
|-----------------------------------|----------|-----------------------------------------------|---------------------------------|---------------------------------------|-----|
| DECEASED                          | 15       | CLICK HERE FOR CUMULATIVE  MEMBERSHIP DATA    | TOTAL FAMILY UNIT MEMBERS       |                                       | 261 |
| CLUB CANCELLED OTHER              | 0<br>106 |                                               | FAMILY MEMBERS PAYING HALF DUES |                                       | 133 |
| TOTAL                             | 121      |                                               | 5020                            |                                       |     |